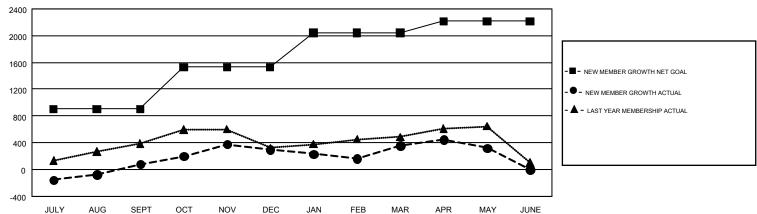

## GOALS AND ACTUAL MEMBERS CUMULATIVE

| DROPPED CLUBS: 34        |                    | 380 CLUBS OF 570 ADDED 1 OR MORE<br>NEW MEMBERS | GENDER DISTRIBUTION  MALE 7,780 (60.34%)                   |                |              |
|--------------------------|--------------------|-------------------------------------------------|------------------------------------------------------------|----------------|--------------|
| DROPPED MEMBERS          |                    |                                                 | FEMALE                                                     | 5,114 (39.66%) |              |
| DECEASED  CLUB CANCELLED | 68<br>719<br>1,793 | CLICK HERE FOR CUMULATIVE MEMBERSHIP DATA       | TOTAL FAMILY UNIT MEMBERS  FAMILY MEMBERS PAYING HALF DUES |                | 1,557<br>853 |
| OTHER TOTAL              | 2,580              |                                                 |                                                            |                |              |