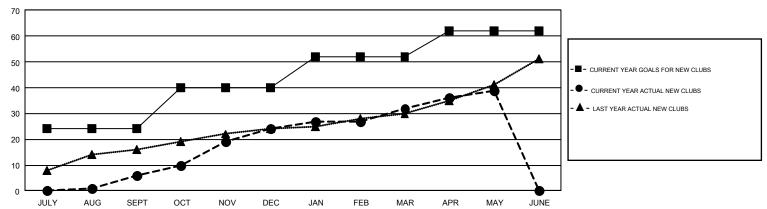

| OCT/NOV/DEC           | 629                                                            | 1,002                                                        | 783                                                |  |
| JAN/FEB/MAR   | 12            | 8           | 24            | JAN/FEB/MAR           | 513                                                            | 937                                                          | 878                                                |  |
| APR/MAY/JUNE  | 10            | 7           | 2             | APR/MAY/JUNE          | 173                                                            | 428                                                          | 465                                                |  |

## GOALS AND ACTUAL NEW CLUBS CUMULATIVE



## GOALS AND ACTUAL MEMBERS CUMULATIVE



| DROPPED CLUBS: 34        |                    | 380 CLUBS OF 570 ADDED 1 OR MORE<br>NEW MEMBERS | GENDER DISTRIBUTION  MALE 7,780 (60.34%)                   |                |              |
|--------------------------|--------------------|-------------------------------------------------|------------------------------------------------------------|----------------|--------------|
| DROPPED MEMBERS          |                    |                                                 | FEMALE                                                     | 5,114 (39.66%) |              |
| DECEASED  CLUB CANCELLED | 68<br>719<br>1,793 | CLICK HERE FOR CUMULATIVE MEMBERSHIP DATA       | TOTAL FAMILY UNIT MEMBERS  FAMILY MEMBERS PAYING HALF DUES |                |